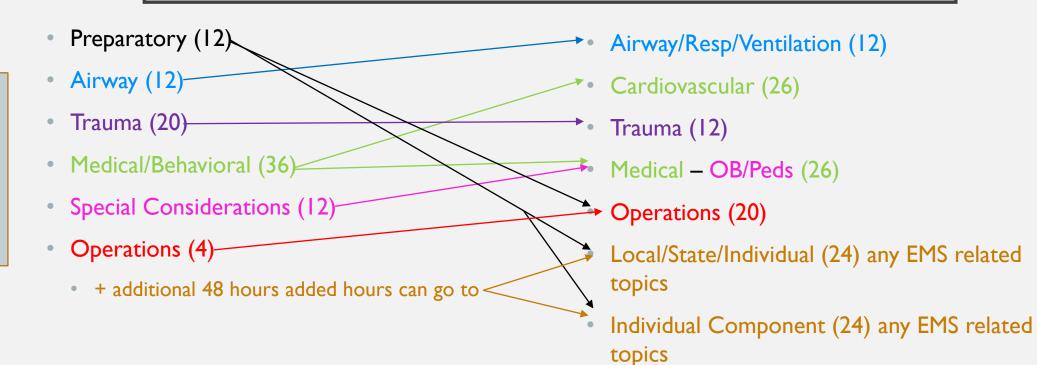

| CONTINUED EDUCATION REQUIREMENTS FOR PARAMEDIC                                                                |                           |           |
|---------------------------------------------------------------------------------------------------------------|---------------------------|-----------|
| EMT-Paramedic applicants for relicensure must acquire 144 hours of continuing education every five (5) years. |                           |           |
| Airway/Respiration/Ventilation: 12 hours                                                                      |                           |           |
| Ventilation                                                                                                   |                           |           |
| Oxygenation                                                                                                   |                           |           |
| Other Airway Related Topics                                                                                   |                           | 12        |
| Cardiovascular: 26 hours                                                                                      |                           |           |
| Post-Resuscitation Care                                                                                       |                           |           |
| Ventricular Assist Devices                                                                                    |                           |           |
| Stroke                                                                                                        |                           |           |
| Cardiac Arrest                                                                                                |                           |           |
| Pediatric Cardiac Arrest                                                                                      |                           |           |
| Other Cardiovascular Related Topics                                                                           |                           | 26        |
| Trauma: 12 hours                                                                                              |                           |           |
| Trauma Triage                                                                                                 |                           |           |
| Central Nervous System Injury                                                                                 |                           |           |
| Hemorrhage Control                                                                                            |                           |           |
| Other Trauma Related Topics                                                                                   |                           | 12        |
| Medical: 26 hours                                                                                             |                           |           |
| Special Healthcare Needs                                                                                      |                           |           |
| Obstetric Emergencies                                                                                         |                           |           |
| Infectious Diseases                                                                                           |                           |           |
| Pain Management                                                                                               |                           |           |
| Psychiatric and Behavioral                                                                                    |                           |           |
| Toxicological Emergencies                                                                                     |                           |           |
| Neurological Emerencies                                                                                       |                           |           |
| Endocrine Emergencies                                                                                         |                           |           |
| Immunological Emergencies                                                                                     |                           |           |
| Other Medical Related Topics                                                                                  |                           | 26        |
| Operations: 20 hours                                                                                          |                           |           |
| At-Risk Populations                                                                                           |                           |           |
| Ambulance Safety                                                                                              |                           |           |
| Field Triage/Disasters/Mass Casualty Incident                                                                 |                           |           |
| EMS Provider Safety/Hygiene                                                                                   |                           |           |
| EMS Culture of Safety                                                                                         |                           |           |
| Pediatric Transport                                                                                           |                           |           |
| Crew Resource Management                                                                                      |                           |           |
| EMS Research and Evidence Based Guidelines                                                                    |                           |           |
| Search and Rescue/Patient Rescue                                                                              |                           |           |
| Other Operation Related Topics                                                                                |                           | 20        |
| <u> </u>                                                                                                      | Total Core Hours          | 96        |
| LOCAL OR STATE COMPONENT: (Use as Individual Component if no local/state requirement)                         | Local/State Hours         | 24 Hours  |
|                                                                                                               |                           |           |
| INDIVIDUAL COMPONENT:                                                                                         | Individual Hours          | 24 Hours  |
|                                                                                                               | CORE AND COMPONENT HOURS: | 144 HOURS |
| Revised 2-5-2020                                                                                              |                           |           |